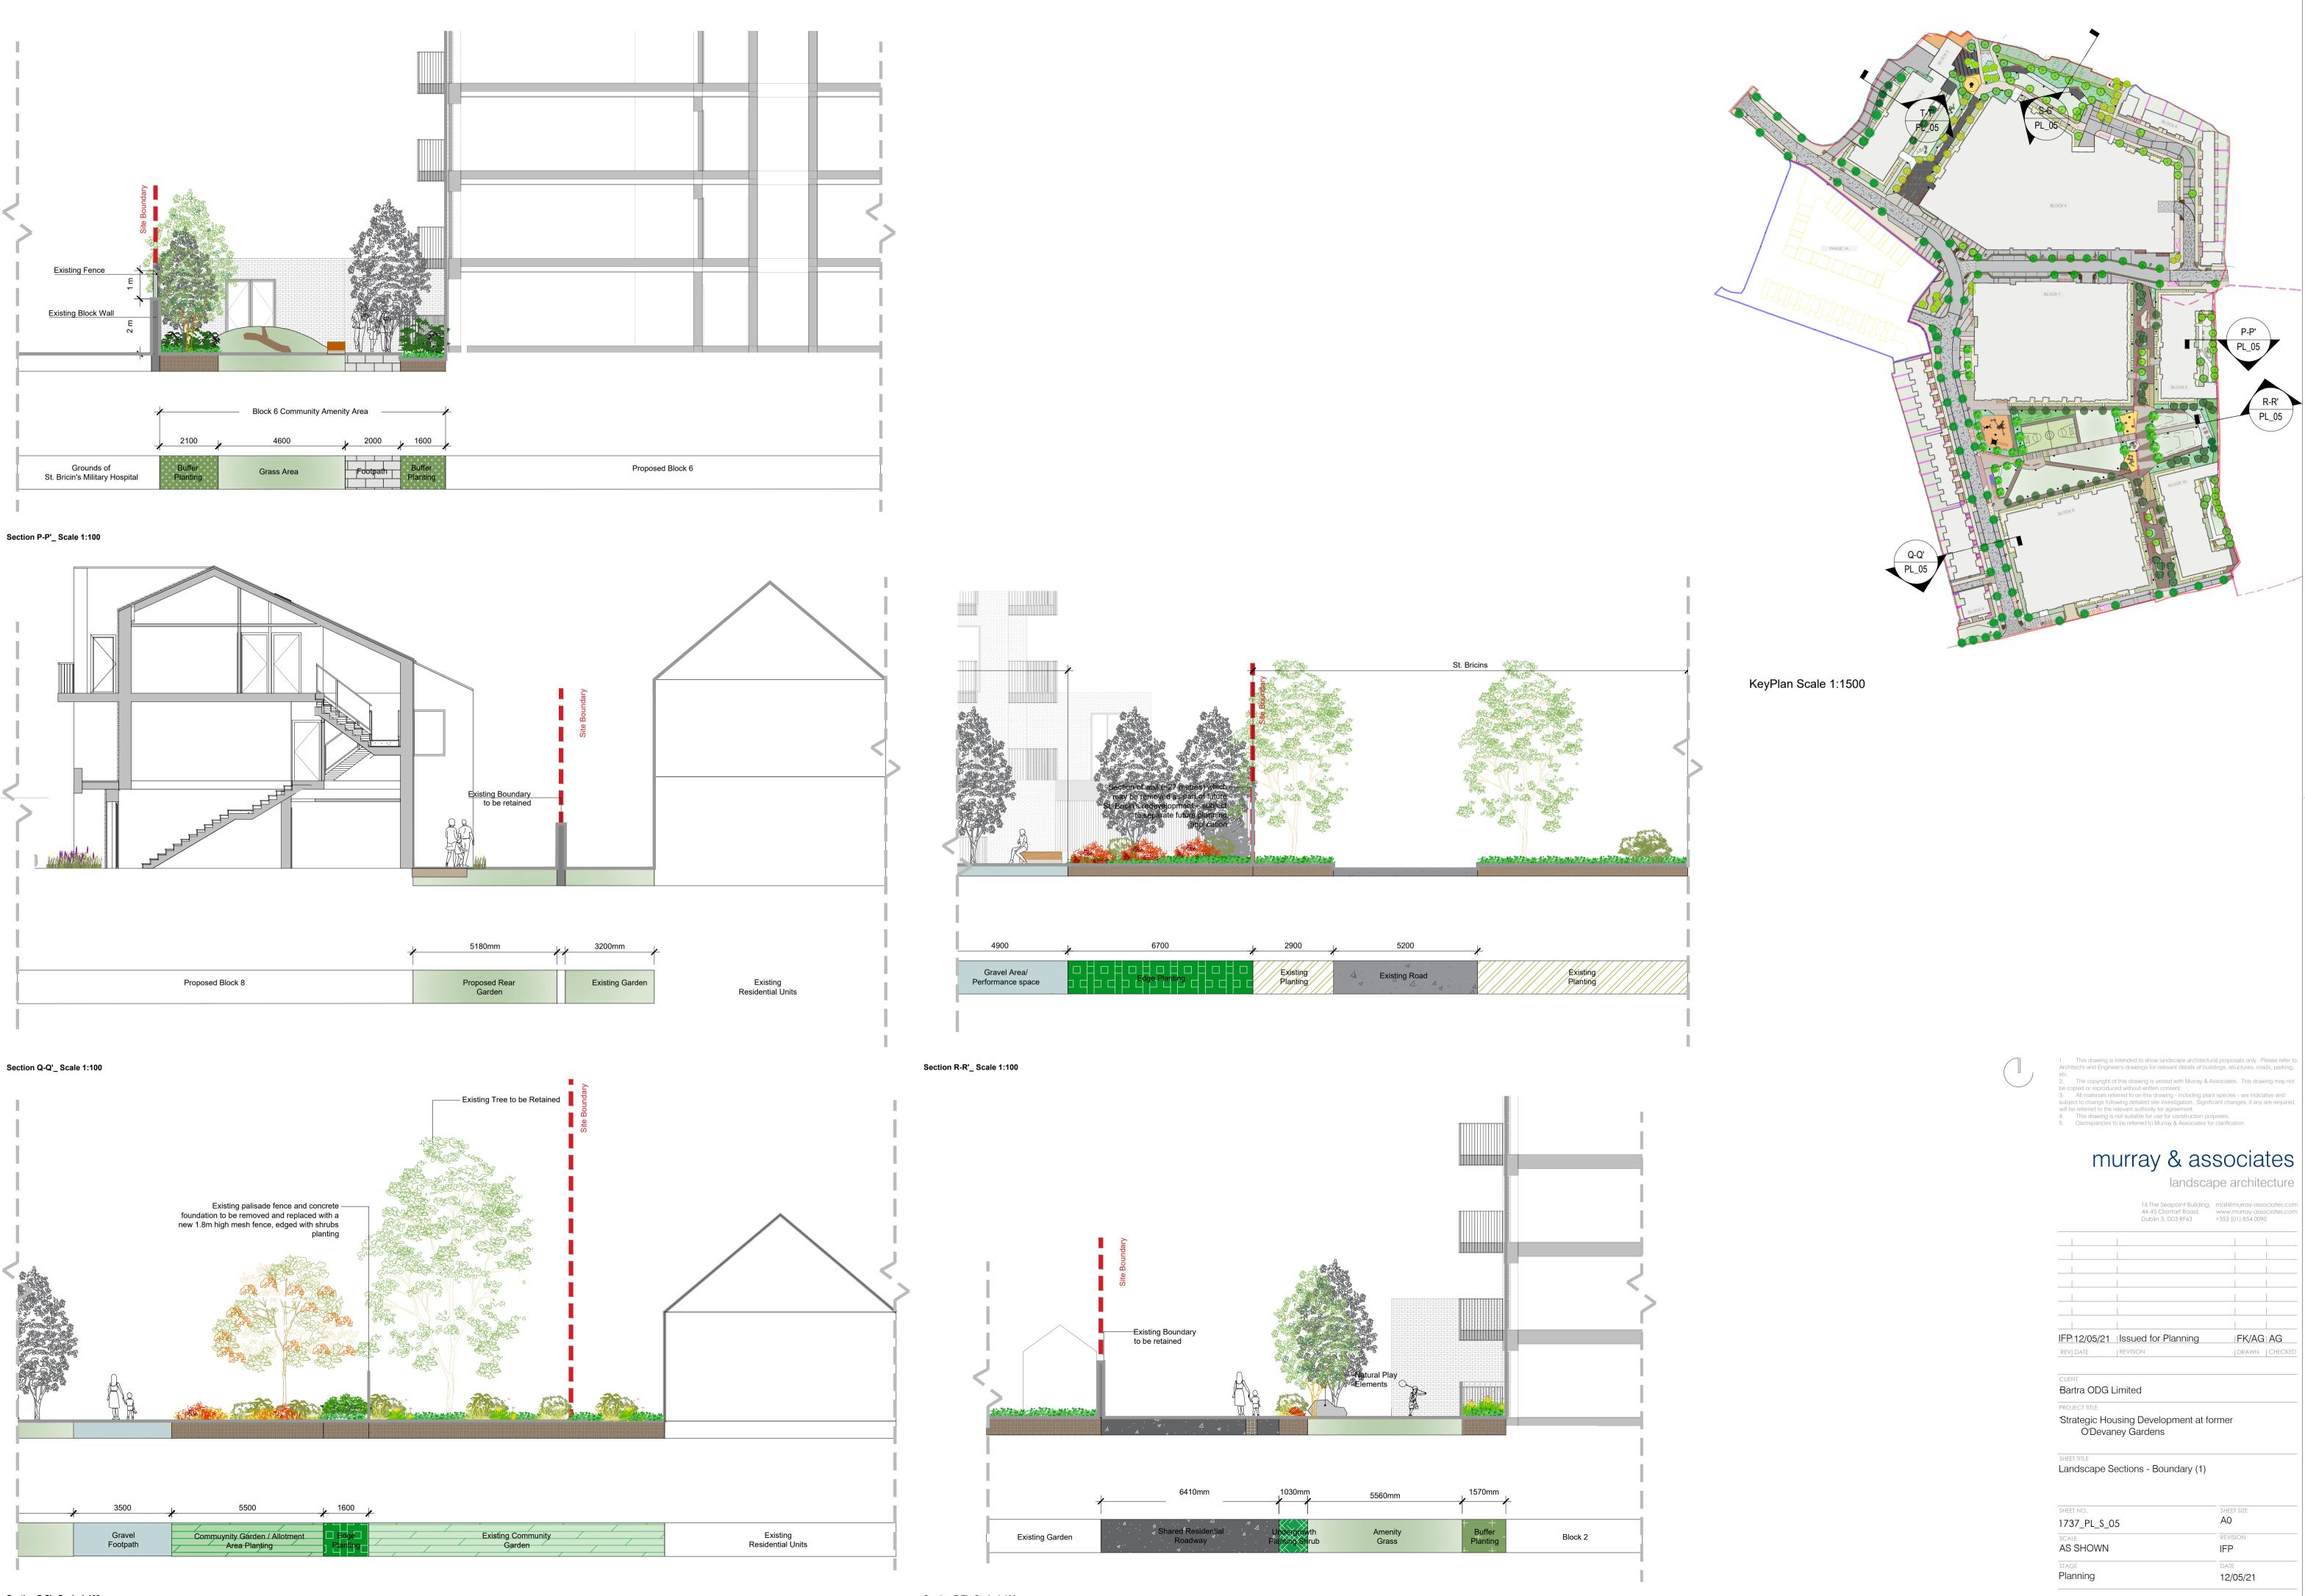

## Section N-N'\_Scale 1:100

KeyPlan Scale 1:1500

 This drawing is intended to show landscape architectural proposals only. Please refer to Architect's and Engineer's drawings for relevant details of buildings, structures, roads, parking, etc.
The copyright of this drawing is vested with Murray & Associates. This drawing may not be copied or reproduced without written consent.
All materials referred to on this drawing - including plant species - are indicative and subject to change following detailed site investigation. Significant changes, if any are required, will be referred to the relevant authority for agreement.
This drawing is not suitable for use for construction purposes.
Discrepancies to be referred to Murray & Associates for clarification.

Section T-T'\_ Scale 1:100

| / | 71 |   |
|---|----|---|
| ( |    |   |
|   | _  |   |
|   |    | / |

|                        | D00111 3, D03 K1 83                    | 1333 (01) 834 0070 |
|------------------------|----------------------------------------|--------------------|
|                        |                                        |                    |
|                        |                                        |                    |
|                        |                                        |                    |
|                        |                                        |                    |
|                        |                                        |                    |
|                        |                                        |                    |
|                        |                                        |                    |
| IFP 12/05/21           | Issued for Planning                    | FK/AG AG           |
| REV DATE               | REVISION                               | DRAWN CHECKED      |
|                        |                                        |                    |
| CLIENT<br>Bartra ODG L | imited                                 |                    |
| PROJECT TITLE          |                                        |                    |
| -                      | using Development at fo<br>ley Gardens | ormer              |