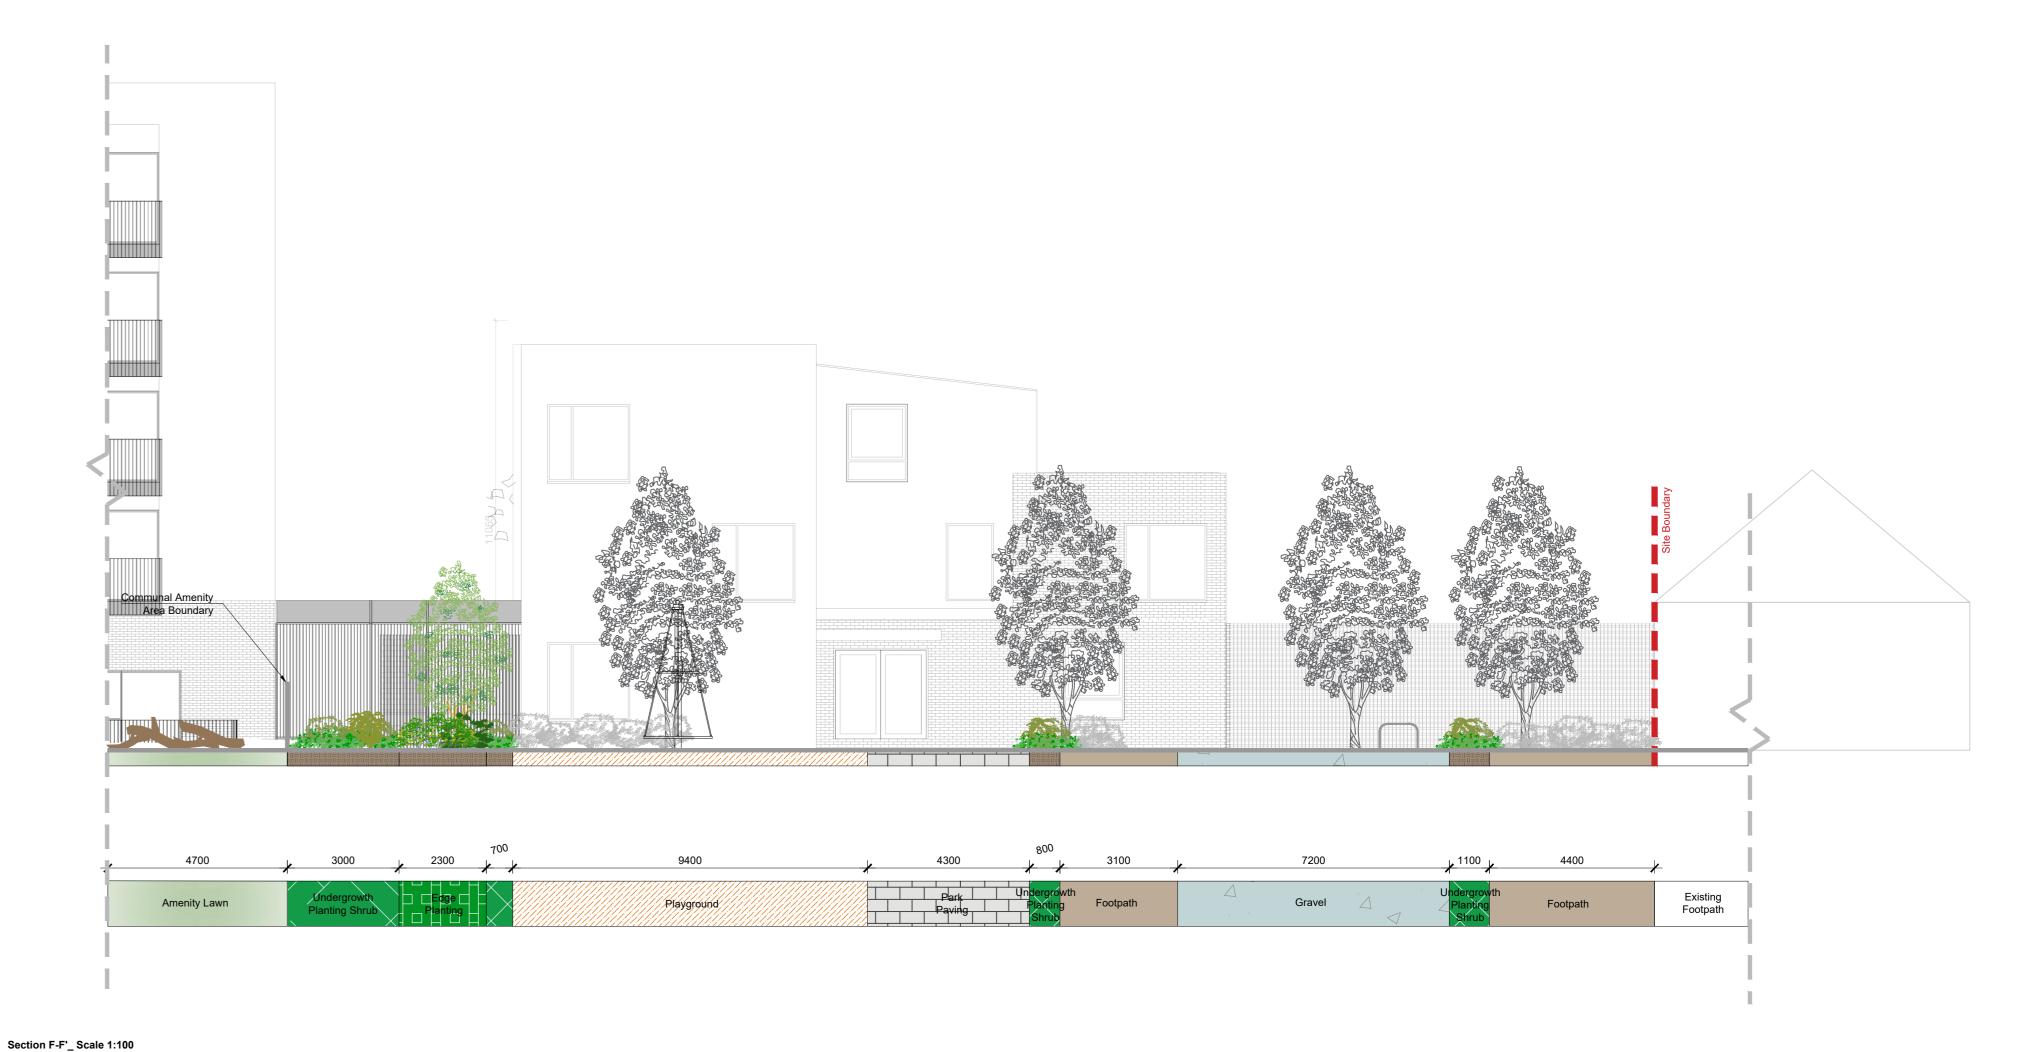

Section G-G'\_ Scale 1:100

| R   | esidential Front Bound |                                              |                   |   |
|-----|------------------------|----------------------------------------------|-------------------|---|
|     |                        |                                              |                   |   |
| 500 | 3800<br>Footpath       | 2200<br>Buffer Own Door<br>Planting Entrance | Proposed Building | 6 |
|     |                        |                                              |                   |   |

KeyPlan Scale 1:1500

 This drawing is intended to show landscape architectural proposals only. Please refer to Architect's and Engineer's drawings for relevant details of buildings, structures, roads, parking, etc.
The copyright of this drawing is vested with Murray & Associates. This drawing may not be copied or reproduced without written consent.
All materials referred to on this drawing - including plant species - are indicative and subject to change following detailed site investigation. Significant changes, if any are required, will be referred to the relevant authority for agreement.
This drawing is not suitable for use for construction purposes.
Discrepancies to be referred to Murray & Associates for clarification.