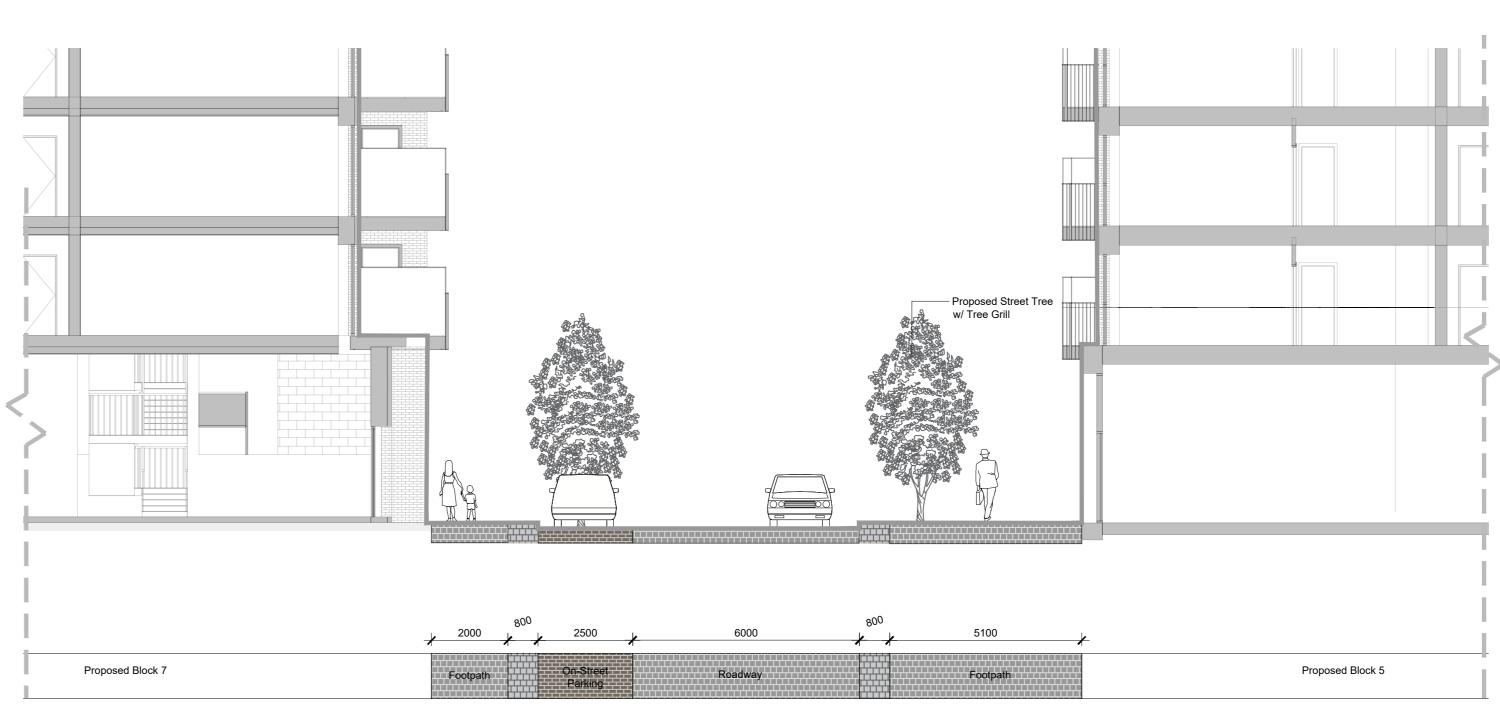

Section G-G'\_ Scale 1:100

| R   | esidential Front Bound |                                              |                   |   |
|-----|------------------------|----------------------------------------------|-------------------|---|
|     |                        |                                              |                   |   |
| 500 | 3800<br>Footpath       | 2200<br>Buffer Own Door<br>Planting Entrance | Proposed Building | 6 |
|     |                        |                                              |                   |   |