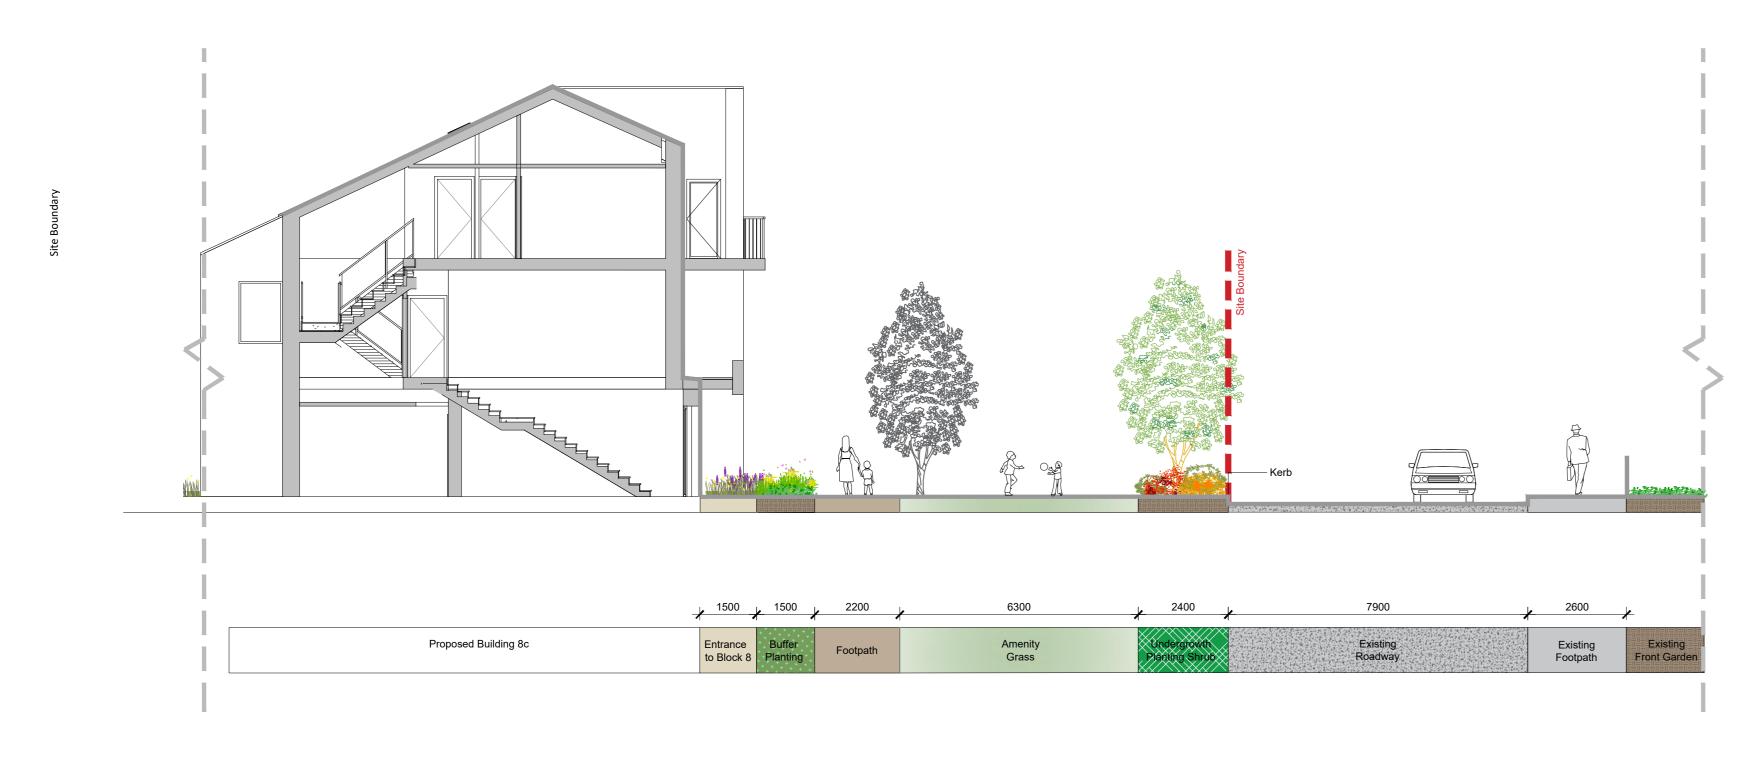

| 0    | 2500     | 8100       | 2000     | 2500                          | 1500               | 1600               | , |
|------|----------|------------|----------|-------------------------------|--------------------|--------------------|---|
|      | 1 1      |            | 1        |                               | 1 1                | 1                  |   |
| Area | Footpath | Grass Area | Footpath | Undergrowth<br>Planting Shrub | Buffer<br>Planting | Own Door<br>Access |   |