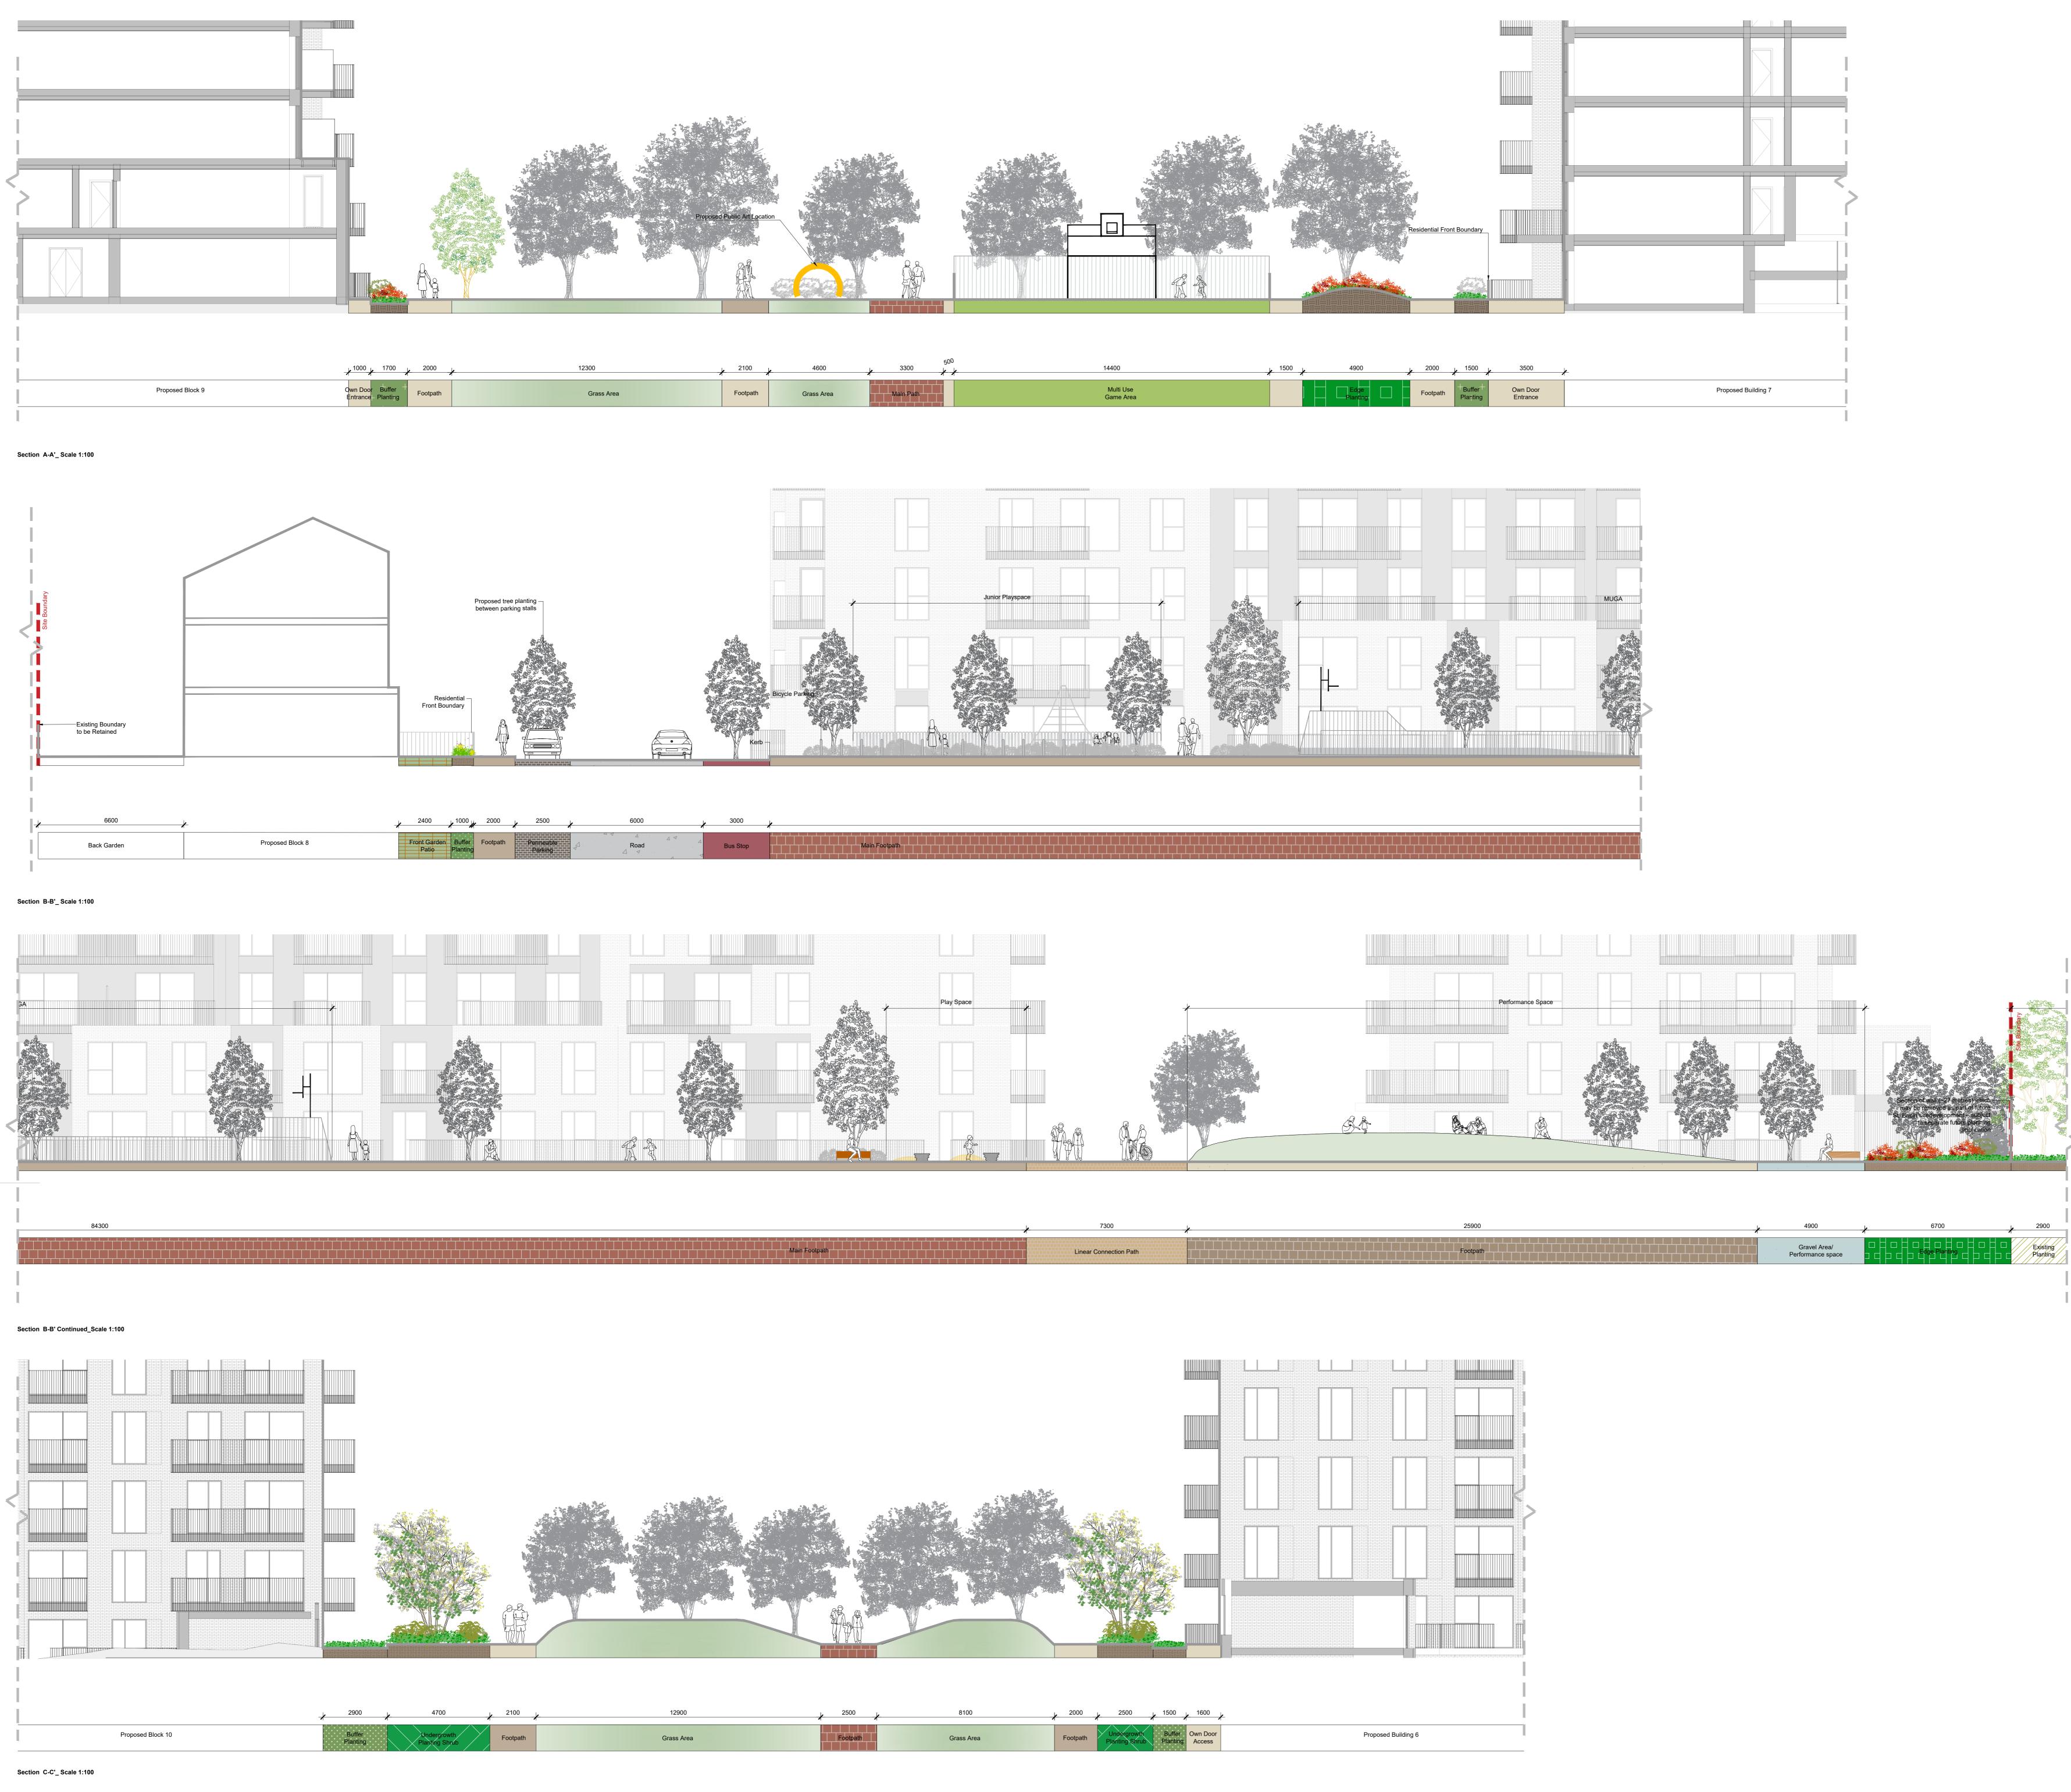

KeyPlan Scale 1:1500

This drawing is intended to show landscape architectural proposals only. Please refer to itect's and Engineer's drawings for relevant details of buildings, structures, roads, parking, The copyright of this drawing is vested with Murray & Associates. This drawing may not The copyright of this drawing is vested with Murray & Associates. This drawing may not be copied or reproduced without written consent.
All materials referred to on this drawing - including plant species - are indicative and subject to change following detailed site investigation. Significant changes, if any are required, will be referred to the relevant authority for agreement.
This drawing is not suitable for use for construction purposes.
Discrepancies to be referred to Murray & Associates for clarification.

## murray & associates landscape architecture

16 The Seapoint Building,<br/>44-45 Clontarf Road,mail@murray-associates.com<br/>www.murray-associates.com<br/>+353 (01) 854 0090

| 1            |                     |               |
|--------------|---------------------|---------------|
|              |                     |               |
|              |                     |               |
|              |                     |               |
|              |                     |               |
|              |                     |               |
|              |                     | · · · ·       |
|              |                     |               |
|              |                     |               |
| IFP 12/05/21 | Issued for Planning | FK/AG AG      |
| REV DATE     | REVISION            | DRAWN CHECKED |

#### Bartra ODG Limited

PROJECT TITLE Strategic Housing Development at former O'Devaney Gardens

SHEET TITLE Landscape Sections - Open Space (1)

| SHEET NO.    | SHEET SIZE |
|--------------|------------|
| 1737_PL_S_01 | AO         |
| SCALE        | REVISION   |
| AS SHOWN     | IFP        |
| STAGE        | DATE       |
| Planning     | 12/05/21   |