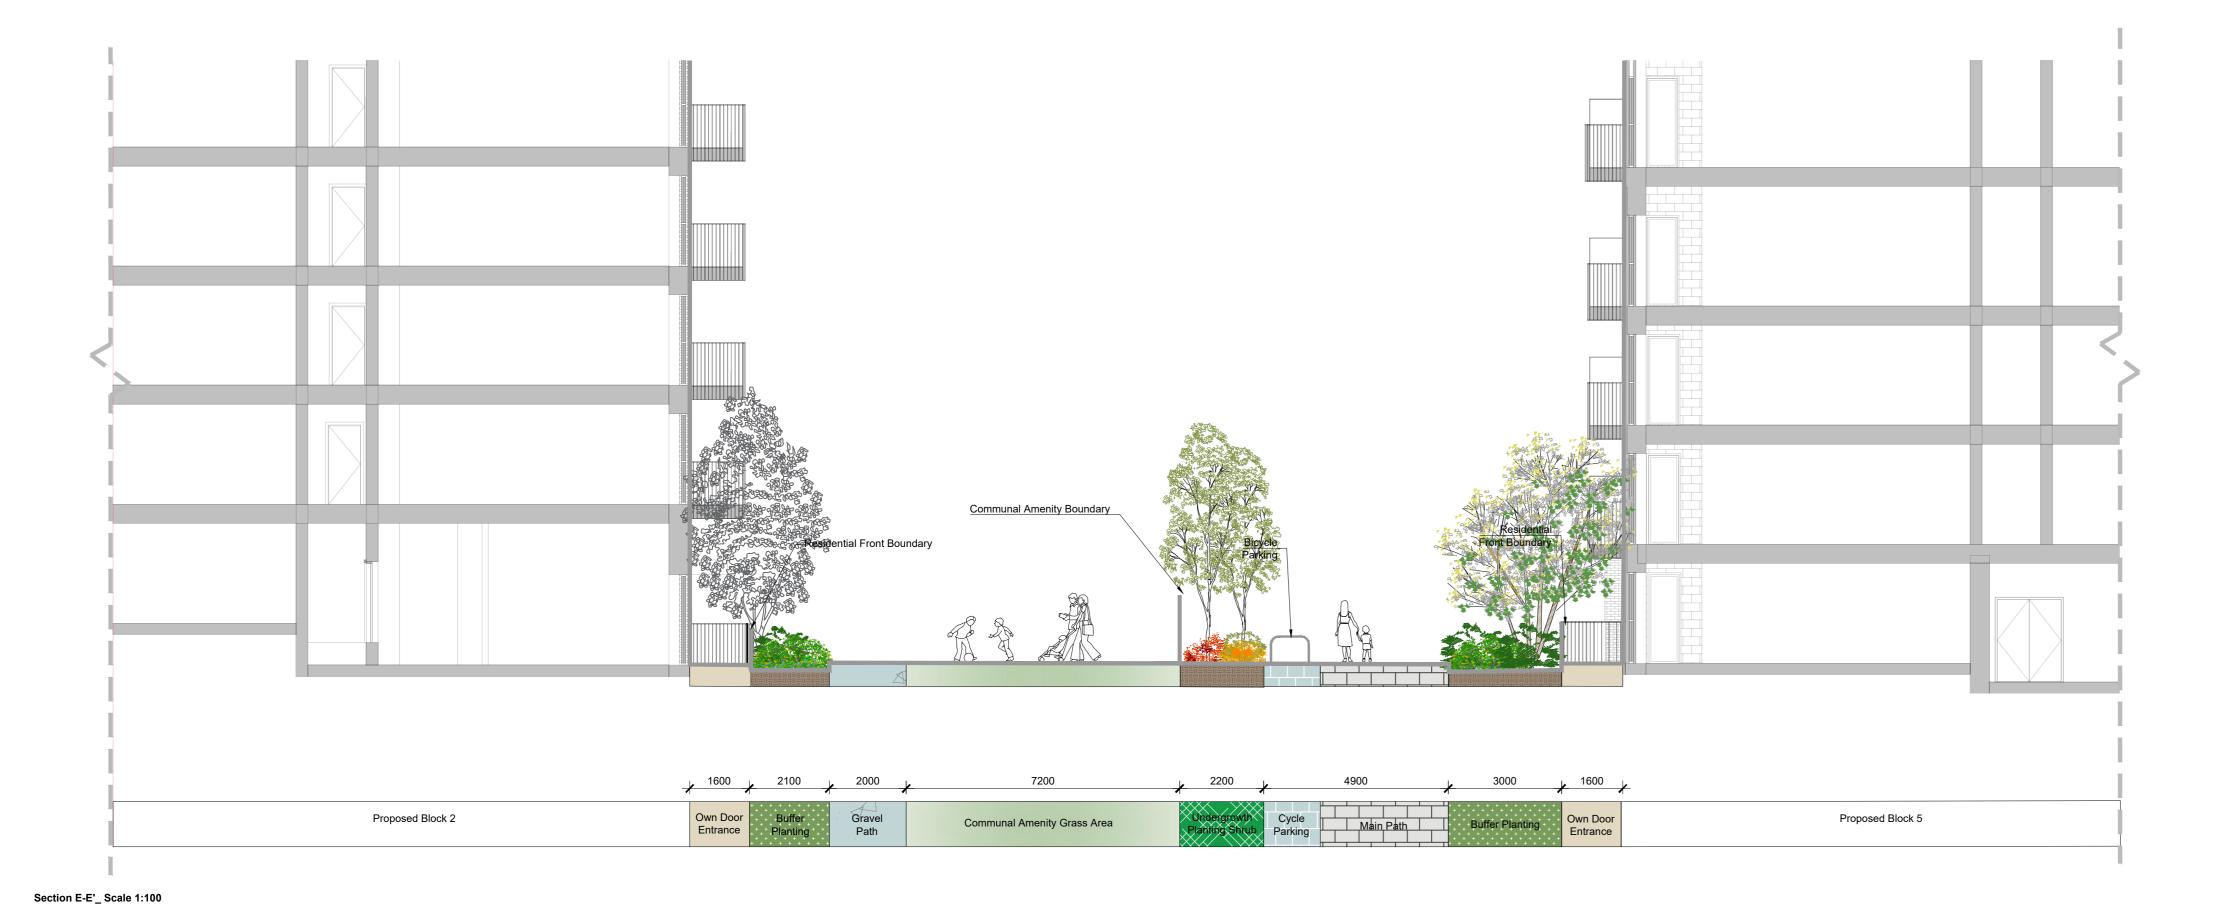

## Section N-N'\_Scale 1:100

KeyPlan Scale 1:1500

 This drawing is intended to show landscape architectural proposals only. Please refer to Architect's and Engineer's drawings for relevant details of buildings, structures, roads, parking, etc.
The copyright of this drawing is vested with Murray & Associates. This drawing may not be copied or reproduced without written consent.
All materials referred to on this drawing - including plant species - are indicative and subject to change following detailed site investigation. Significant changes, if any are required, will be referred to the relevant authority for agreement.
This drawing is not suitable for use for construction purposes.
Discrepancies to be referred to Murray & Associates for clarification.

# murray & associates

16 The Seapoint Building,<br/>44-45 Clontarf Road,<br/>Dublin 3, D03 RF63mail@murray-associates.com<br/>+353 (01) 854 0090

|     |          |         | 2001110,2 | 001000 | 1000 10 | .,    |         |
|-----|----------|---------|-----------|--------|---------|-------|---------|
|     |          |         |           |        |         |       |         |
|     |          |         |           |        |         |       |         |
|     |          |         |           |        |         |       |         |
|     | 1        |         |           |        |         |       |         |
|     |          |         |           |        |         |       |         |
|     |          |         |           |        |         |       |         |
|     | 1        |         |           |        |         |       |         |
|     |          |         |           |        |         |       |         |
|     |          |         |           |        |         |       |         |
|     |          |         |           |        |         |       |         |
| IFP | 12/05/21 | Issue   | ed for Pl | anning |         | FK/AG | AG      |
| REV | DATE     | REVISIO | N         |        |         | DRAWN | CHECKED |

### Bartra ODG Limited

PROJECT TITLE Strategic Housing Development at former O'Devaney Gardens

SHEET TITLE Landscape Sections - Public Realm (2)

| Planning          | 12/05/21        |
|-------------------|-----------------|
| STAGE<br>Diapping | DATE            |
| SCALE<br>AS SHOWN | revision<br>IFP |
| 1737_PL_S_04      | A0              |
| SHEET NO.         | SHEET SIZE      |