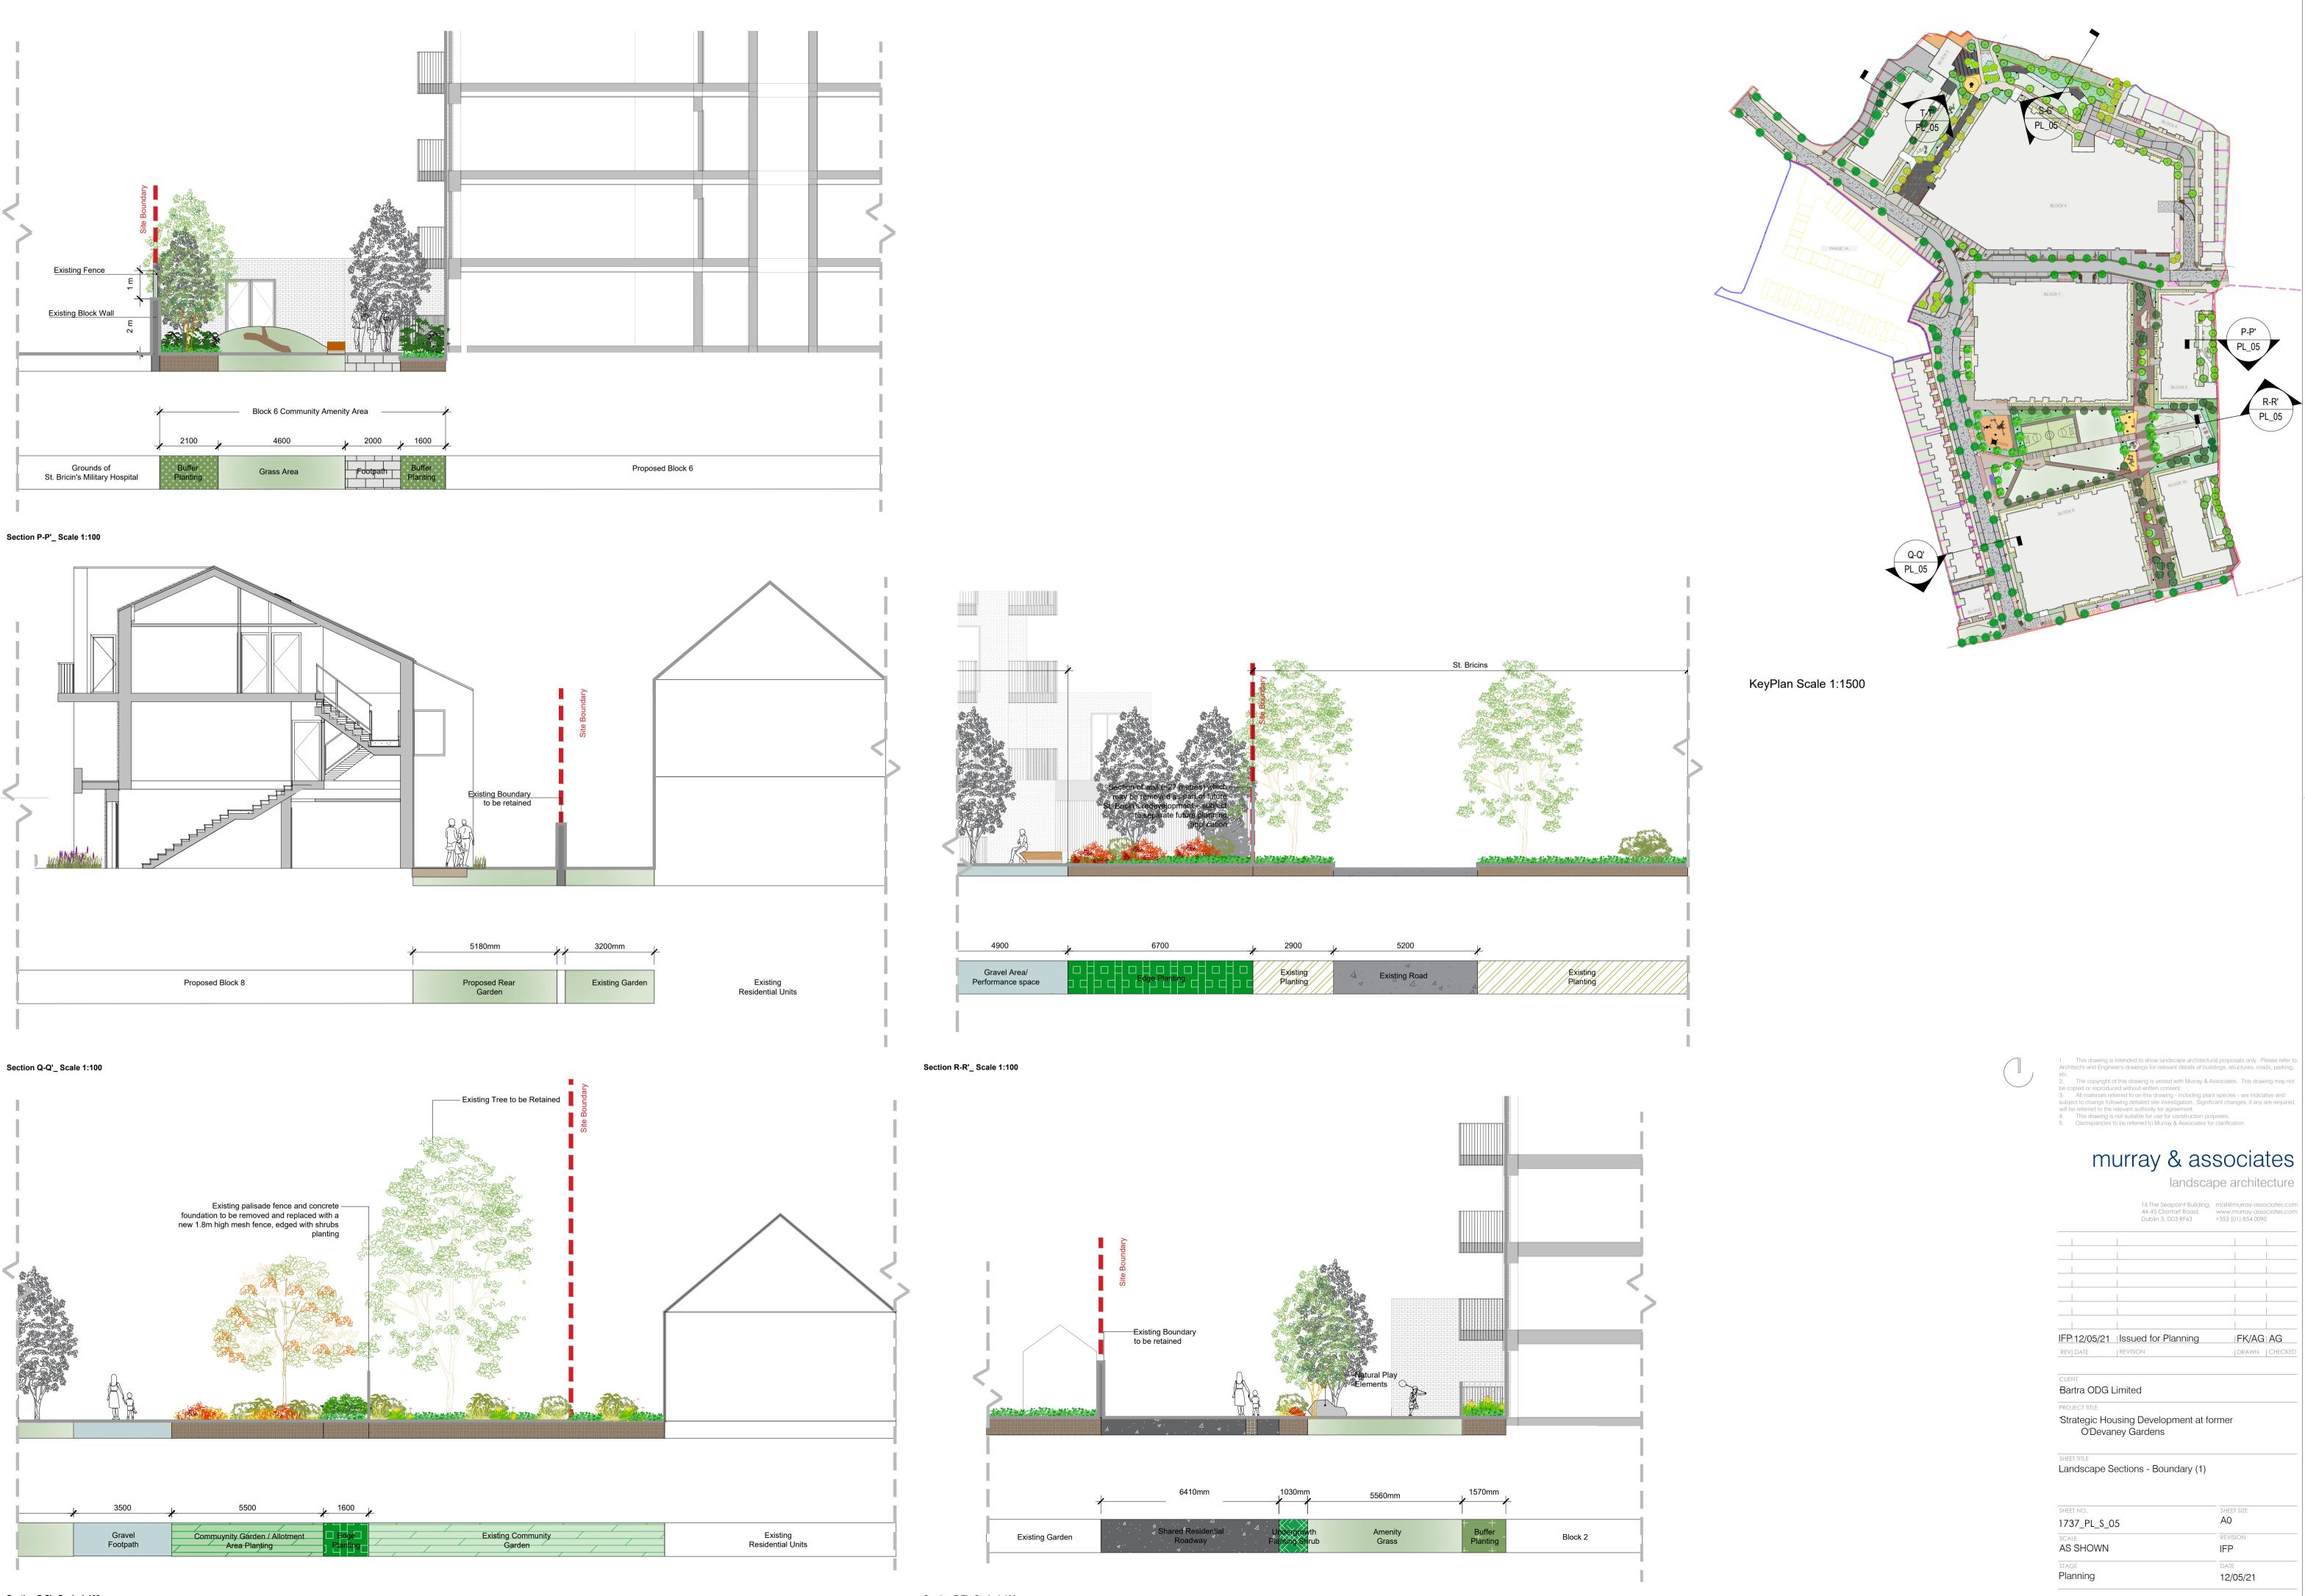

KeyPlan Scale 1:1500

This drawing is intended to show landscape architectural proposals only. Please refer to itect's and Engineer's drawings for relevant details of buildings, structures, roads, parking, The copyright of this drawing is vested with Murray & Associates. This drawing may not The copyright of this drawing is vested with Murray & Associates. This drawing may not be copied or reproduced without written consent.
All materials referred to on this drawing - including plant species - are indicative and subject to change following detailed site investigation. Significant changes, if any are required, will be referred to the relevant authority for agreement.
This drawing is not suitable for use for construction purposes.
Discrepancies to be referred to Murray & Associates for clarification.

KeyPlan Scale 1:1500

 This drawing is intended to show landscape architectural proposals only. Please refer to Architect's and Engineer's drawings for relevant details of buildings, structures, roads, parking, etc.
The copyright of this drawing is vested with Murray & Associates. This drawing may not be copied or reproduced without written consent.
All materials referred to on this drawing - including plant species - are indicative and subject to change following detailed site investigation. Significant changes, if any are required, will be referred to the relevant authority for agreement.
This drawing is not suitable for use for construction purposes.
Discrepancies to be referred to Murray & Associates for clarification.

Section T-T'\_ Scale 1:100

| / | 71 |   |
|---|----|---|
| ( |    |   |
|   | _  |   |
|   |    | / |

|                        | D00111 3, D03 K1 83                    | 1333 (01) 834 0070 |
|------------------------|----------------------------------------|--------------------|
|                        |                                        |                    |
|                        |                                        |                    |
|                        |                                        |                    |
|                        |                                        |                    |
|                        |                                        |                    |
|                        |                                        |                    |
|                        |                                        |                    |
| IFP 12/05/21           | Issued for Planning                    | FK/AG AG           |
| REV DATE               | REVISION                               | DRAWN CHECKED      |
|                        |                                        |                    |
| CLIENT<br>Bartra ODG L | imited                                 |                    |
| PROJECT TITLE          |                                        |                    |
| -                      | using Development at fo<br>ley Gardens | ormer              |

| SHEET NO.    | SHEET SIZE |
|--------------|------------|
| 1737_PL_S_05 | AO         |
| SCALE        | REVISION   |
| AS SHOWN     | IFP        |
| STAGE        | DATE       |
| Planning     | 12/05/21   |