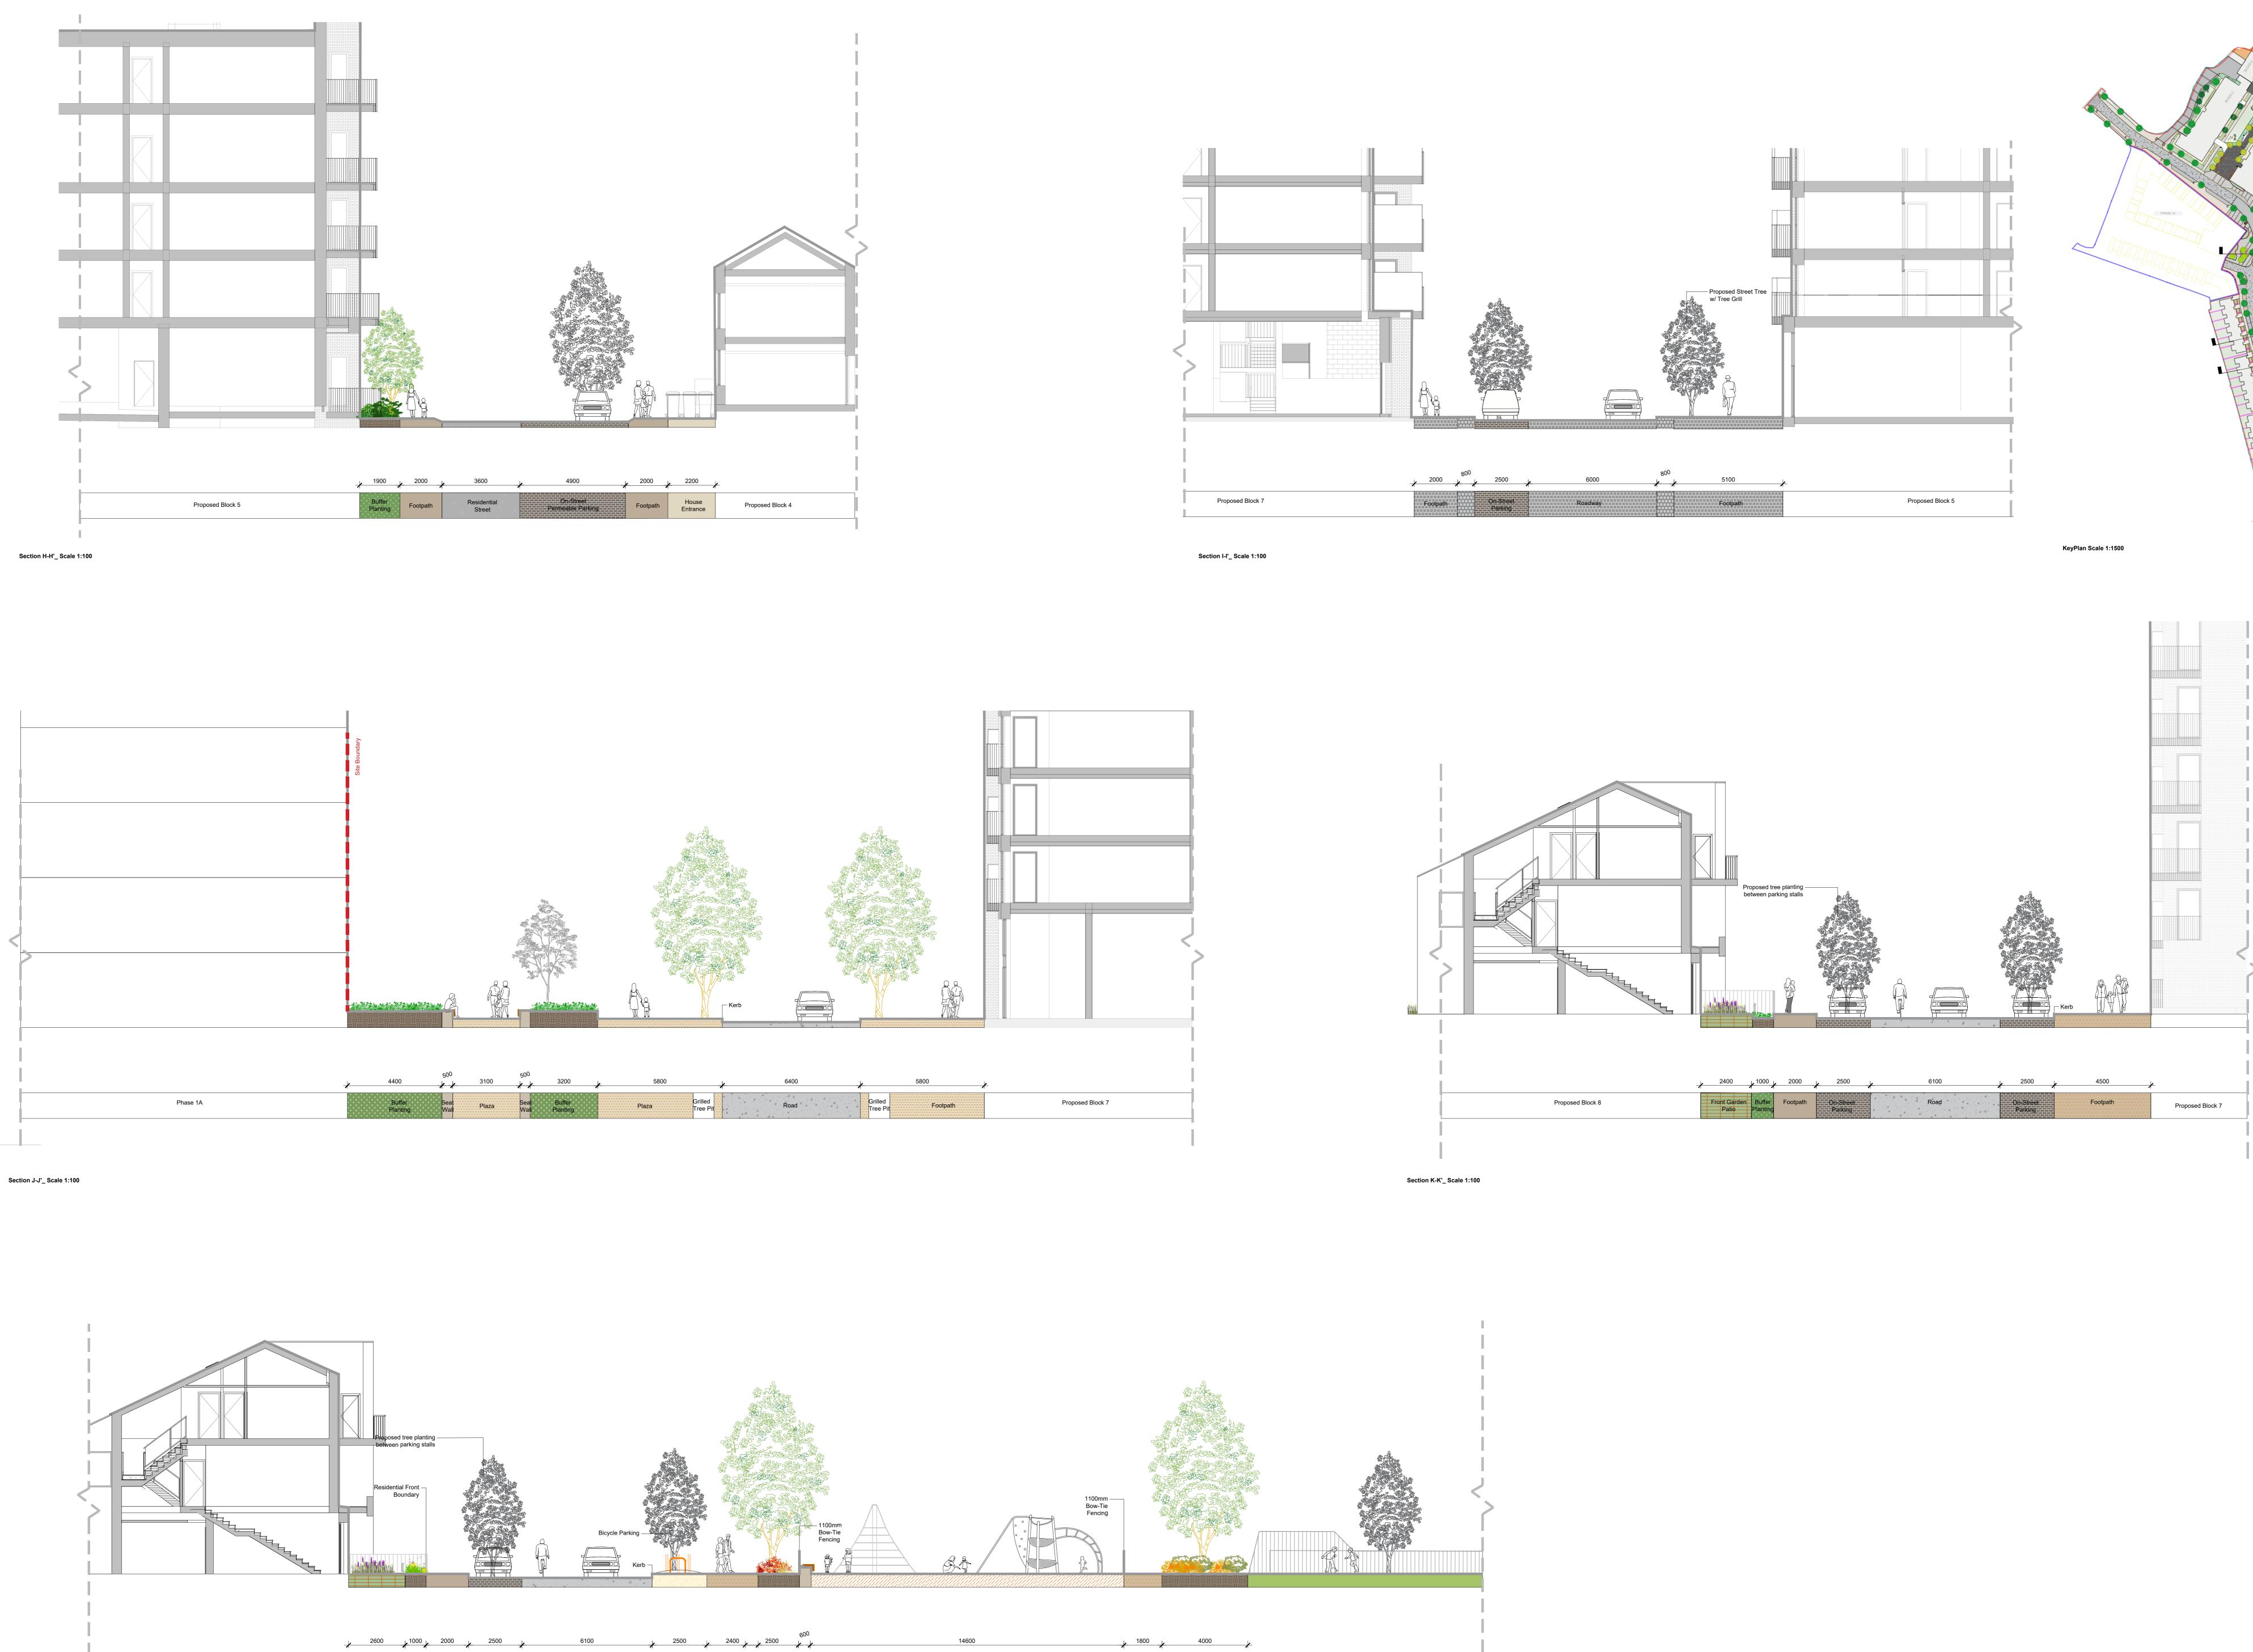

Multi Use Game Area

Undergrowth Planting Shrub

Footpath

Proposed Block 8

Road

Front Garden Buffer Footpath On Street Planting Planting Parking

Resin Bound Tree Pit

Footpath

ing ShrubWa

Playground

 This drawing is intended to show landscape architectural proposals only. Please refer to Architect's and Engineer's drawings for relevant details of buildings, structures, roads, parking, The copyright of this drawing is vested with Murray & Associates. This drawing may not The copyright of this drawing is vested with Murray & Associates. This drawing may not be copied or reproduced without written consent.
All materials referred to on this drawing - including plant species - are indicative and subject to change following detailed site investigation. Significant changes, if any are required, will be referred to the relevant authority for agreement.
This drawing is not suitable for use for construction purposes.
Discrepancies to be referred to Murray & Associates for clarification.