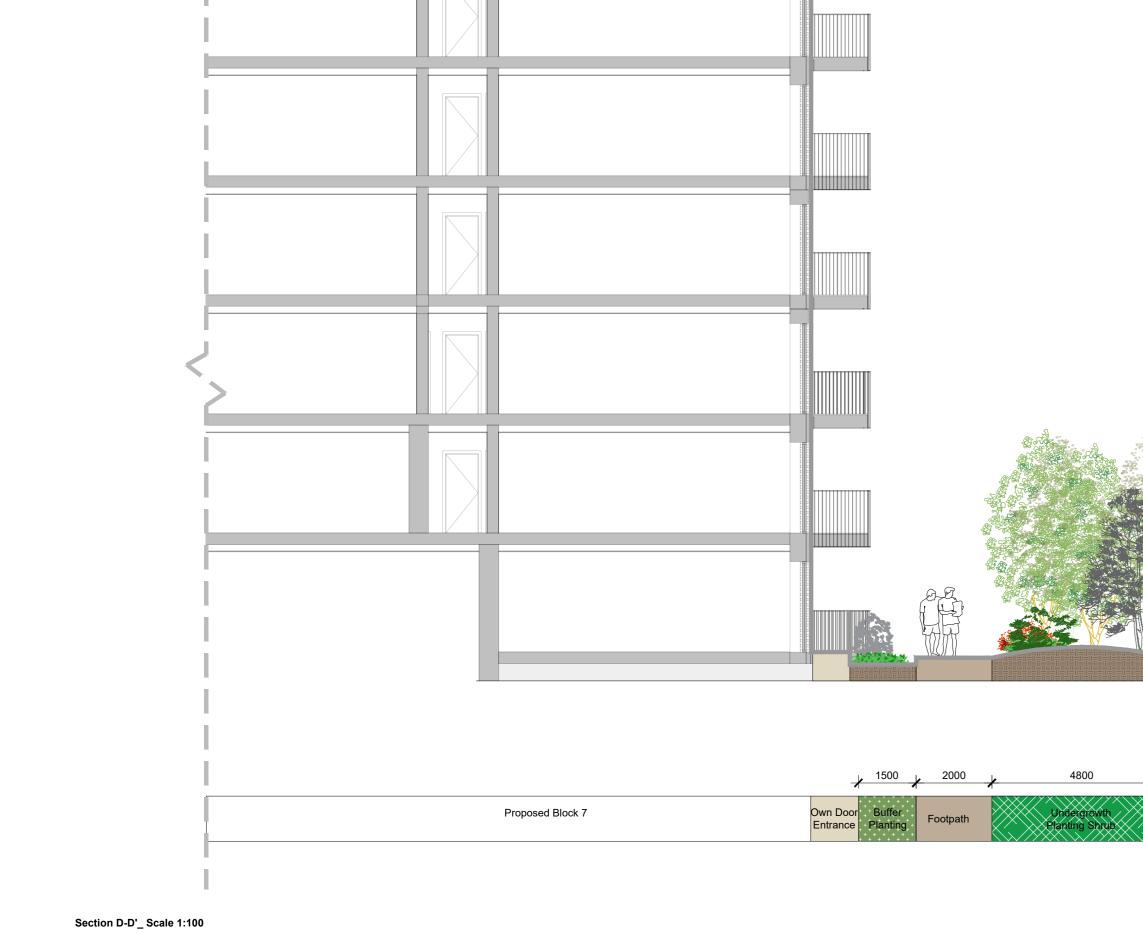

ing ShrubWa

Playground

 This drawing is intended to show landscape architectural proposals only. Please refer to Architect's and Engineer's drawings for relevant details of buildings, structures, roads, parking, The copyright of this drawing is vested with Murray & Associates. This drawing may not The copyright of this drawing is vested with Murray & Associates. This drawing may not be copied or reproduced without written consent.
All materials referred to on this drawing - including plant species - are indicative and subject to change following detailed site investigation. Significant changes, if any are required, will be referred to the relevant authority for agreement.
This drawing is not suitable for use for construction purposes.
Discrepancies to be referred to Murray & Associates for clarification.

## murray & associates landscape architecture

16 The Seapoint Building, mail@murray-associates.com 44-45 Clontarf Road, www.murray-associates.com Dublin 3, D03 RF63 +353 (01) 854 0090

|     |          |         | 20001110, 20011100 | 10000 (0 | .,    |         |
|-----|----------|---------|--------------------|----------|-------|---------|
|     |          |         |                    |          |       |         |
|     | 1        |         |                    |          |       |         |
|     |          |         |                    |          |       |         |
|     |          |         |                    |          |       |         |
|     |          |         |                    |          |       |         |
|     |          |         |                    |          |       |         |
|     |          |         |                    |          |       |         |
|     |          |         |                    |          |       |         |
|     |          |         |                    |          |       |         |
|     |          |         |                    |          |       |         |
|     |          |         |                    |          |       |         |
|     |          |         |                    |          |       |         |
|     |          |         |                    |          |       |         |
|     |          |         |                    |          |       |         |
|     |          |         |                    |          |       |         |
|     |          |         |                    |          |       | 10      |
| IFP | 12/05/21 | ISSUE   | ed for Planning    | 9        | FK/AG | AG      |
|     |          |         |                    |          |       | OUFOVED |
| REV | DATE     | REVISIC | N                  |          | DRAWN | CHECKED |
|     |          |         |                    |          |       |         |

### Bartra ODG Limited

PROJECT TITLE Strategic Housing Development at former O'Devaney Gardens

SHEET TITLE Landscape Sections - Public Realm (1)

| SHEET NO.    | SHEET SIZE                            |
|--------------|---------------------------------------|
| 1737_PL_S_03 | AO                                    |
| SCALE        | REVISION                              |
| AS SHOWN     | IFP                                   |
| STAGE        | DATE                                  |
| Planning     | 12/05/21                              |
|              | Copyright Murray and Associates, 2020 |