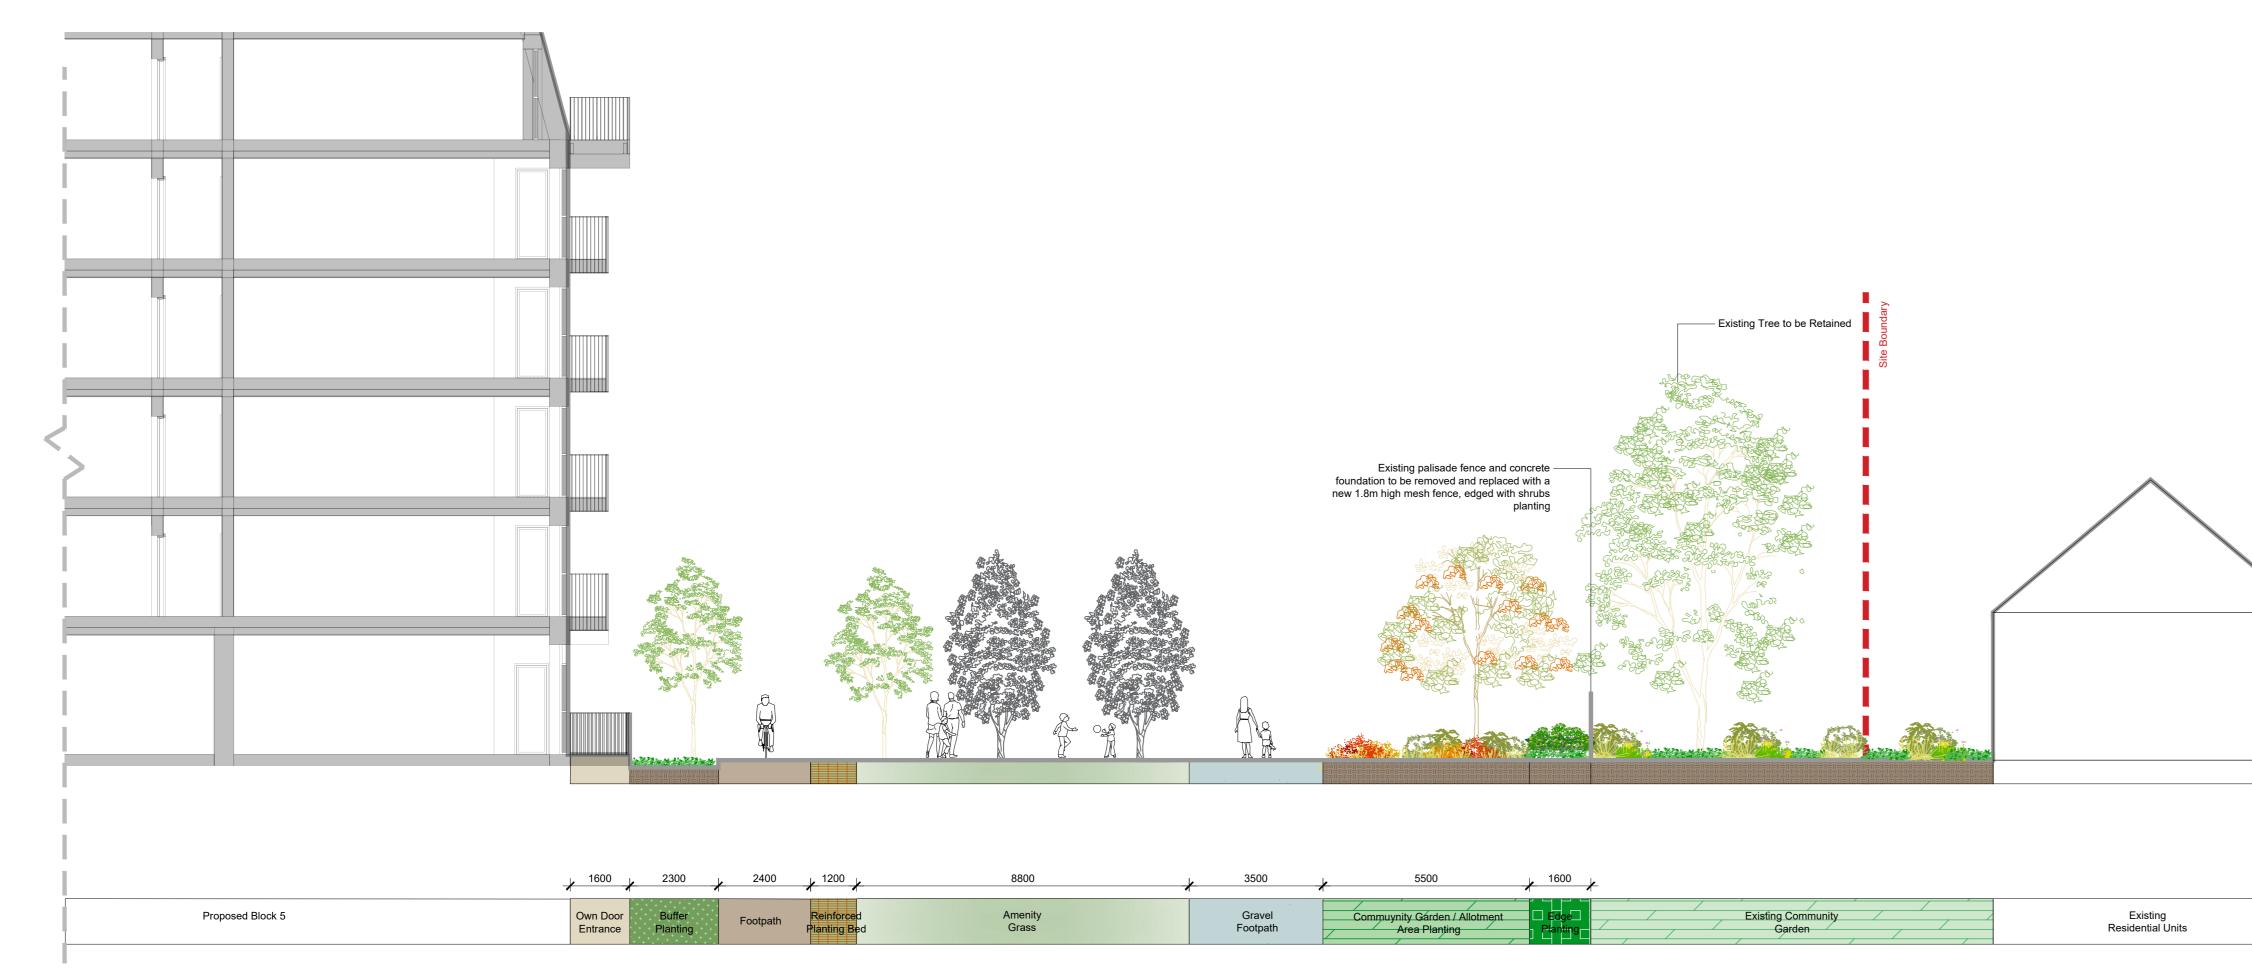

| 0    | 2500     | 8100       | 2000     | 2500                          | 1500               | 1600               | , |
|------|----------|------------|----------|-------------------------------|--------------------|--------------------|---|
|      | 1 1      |            | 1        |                               | 1 1                | 1                  |   |
| Area | Footpath | Grass Area | Footpath | Undergrowth<br>Planting Shrub | Buffer<br>Planting | Own Door<br>Access |   |

KeyPlan Scale 1:1500

This drawing is intended to show landscape architectural proposals only. Please refer to itect's and Engineer's drawings for relevant details of buildings, structures, roads, parking, The copyright of this drawing is vested with Murray & Associates. This drawing may not The copyright of this drawing is vested with Murray & Associates. This drawing may not be copied or reproduced without written consent.
All materials referred to on this drawing - including plant species - are indicative and subject to change following detailed site investigation. Significant changes, if any are required, will be referred to the relevant authority for agreement.
This drawing is not suitable for use for construction purposes.
Discrepancies to be referred to Murray & Associates for clarification.