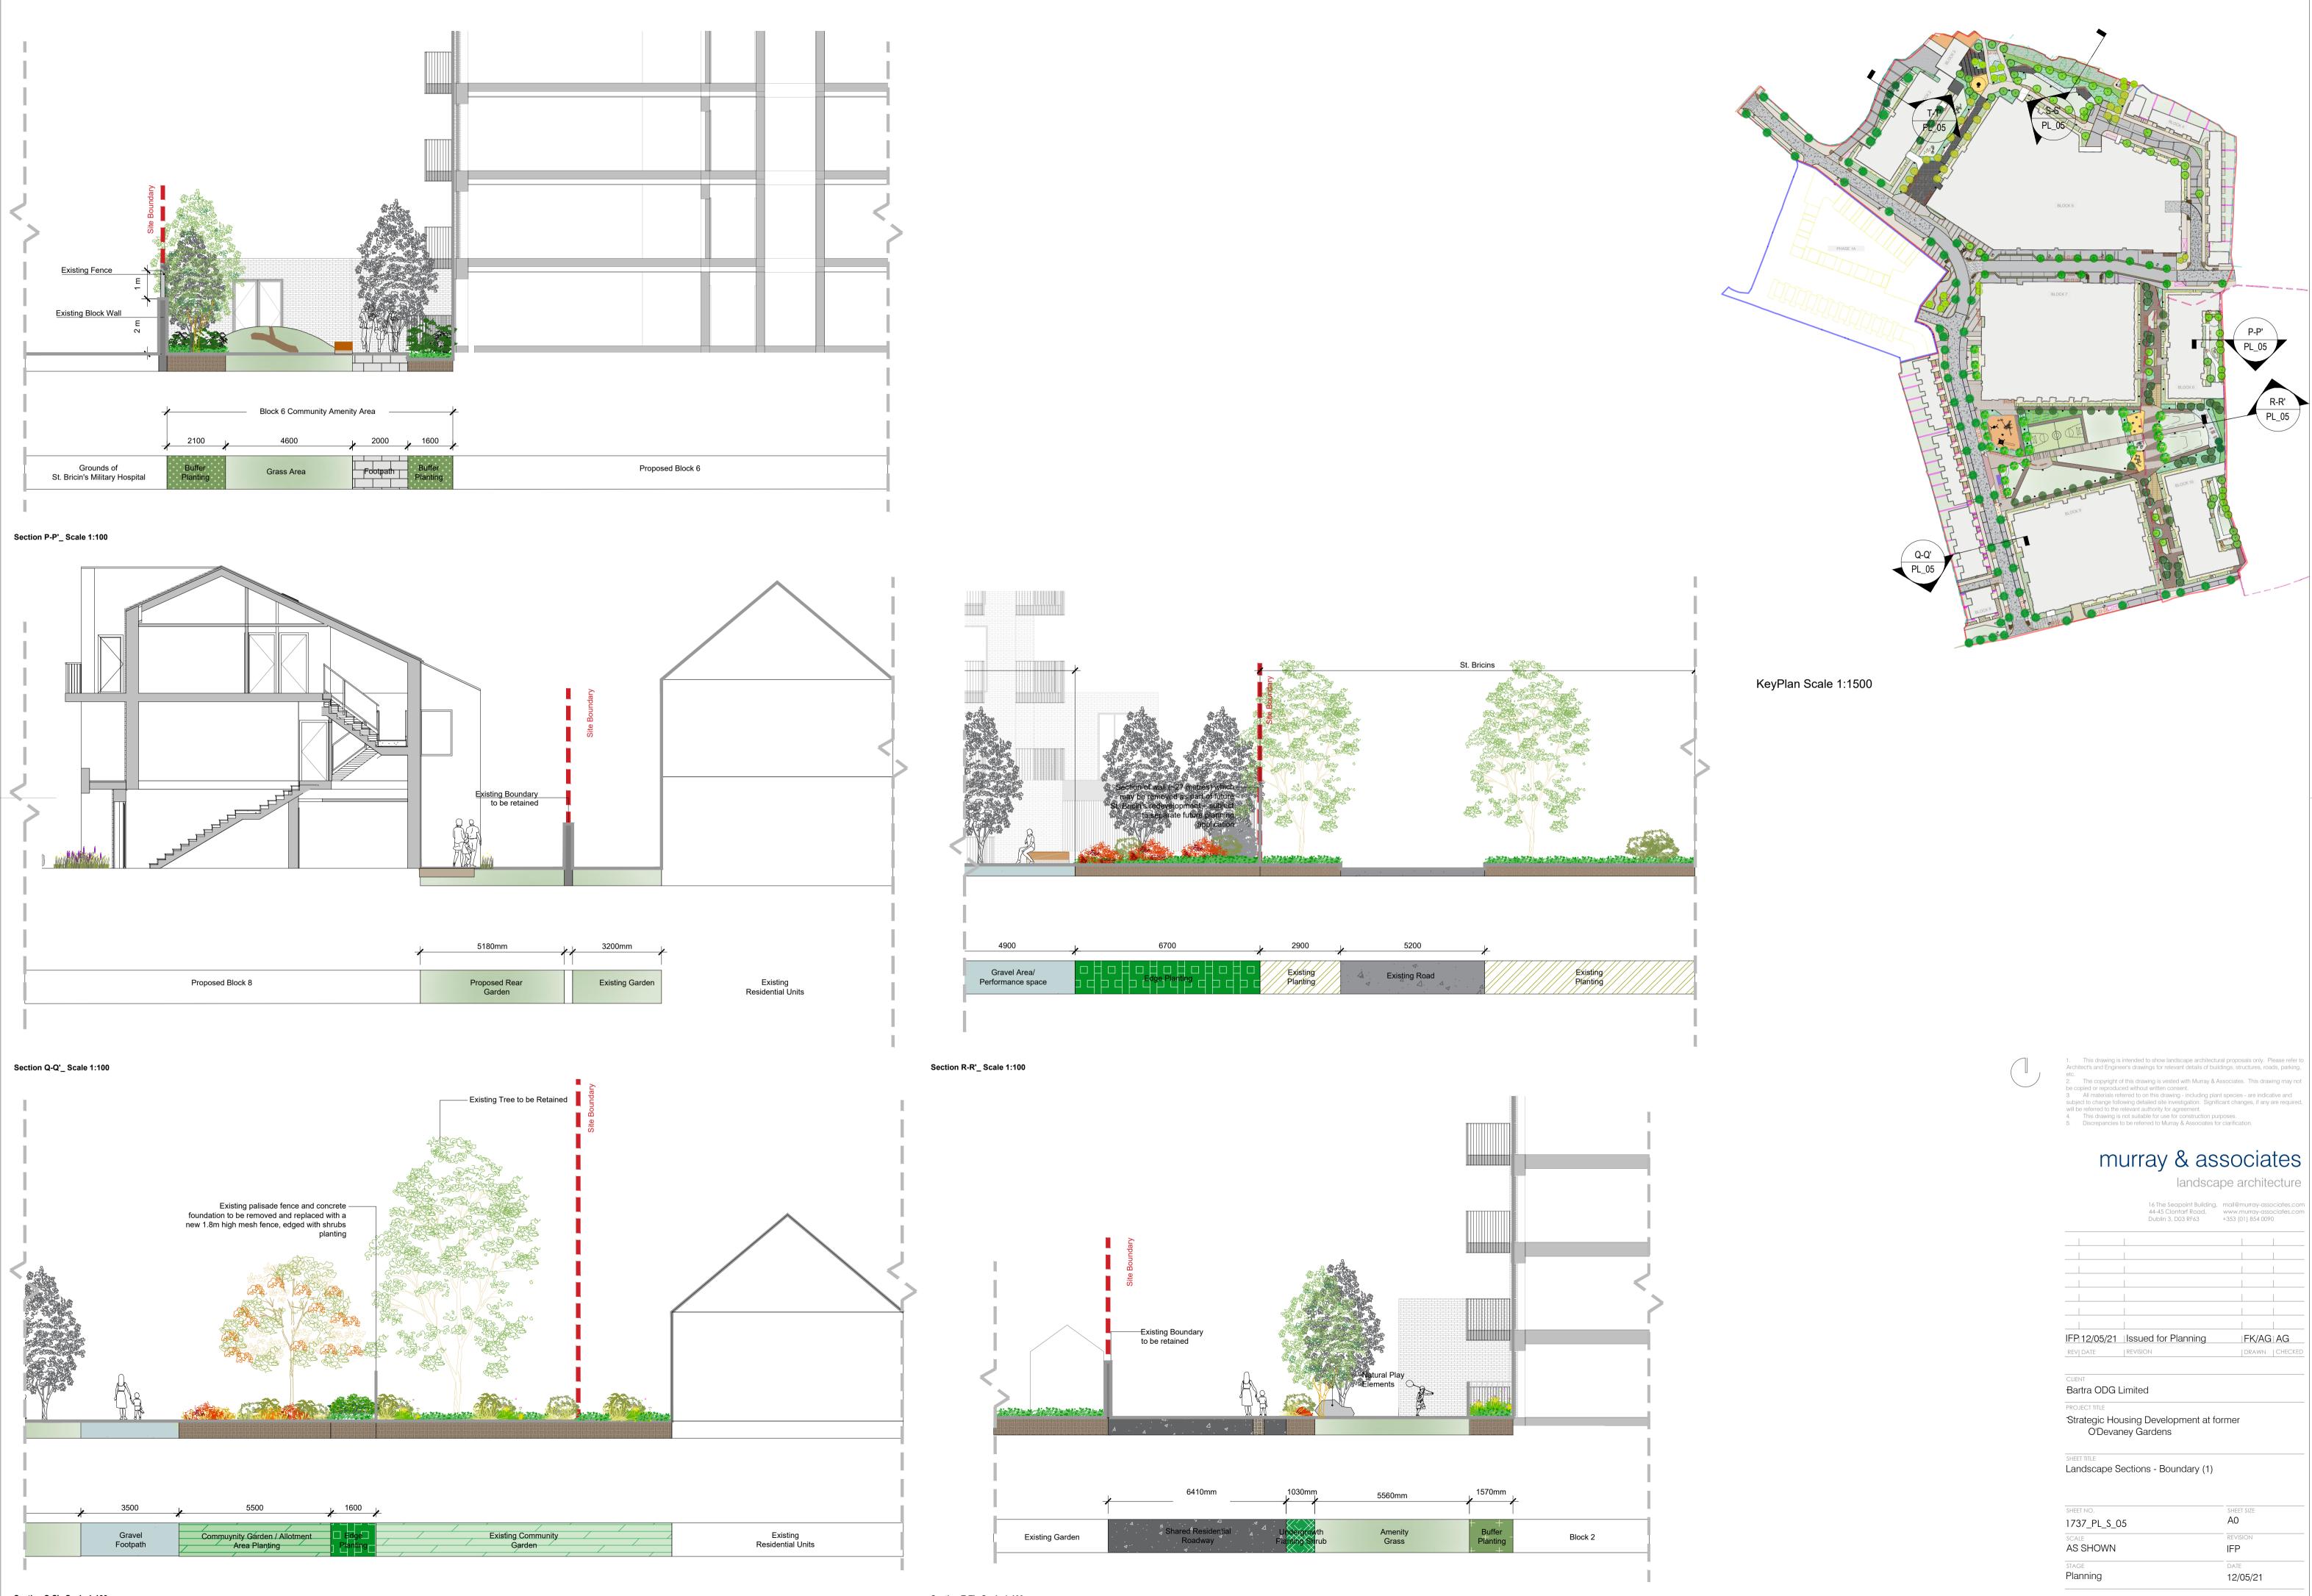

## Section N-N'\_Scale 1:100

KeyPlan Scale 1:1500

 This drawing is intended to show landscape architectural proposals only. Please refer to Architect's and Engineer's drawings for relevant details of buildings, structures, roads, parking, etc.
The copyright of this drawing is vested with Murray & Associates. This drawing may not be copied or reproduced without written consent.
All materials referred to on this drawing - including plant species - are indicative and subject to change following detailed site investigation. Significant changes, if any are required, will be referred to the relevant authority for agreement.
This drawing is not suitable for use for construction purposes.
Discrepancies to be referred to Murray & Associates for clarification.

Section T-T'\_ Scale 1:100

| / | 71 |   |
|---|----|---|
| ( |    |   |
|   | _  |   |
|   |    | / |

|                        | D00111 3, D03 K1 83                    | 1333 (01) 834 0070 |
|------------------------|----------------------------------------|--------------------|
|                        |                                        |                    |
|                        |                                        |                    |
|                        |                                        |                    |
|                        |                                        |                    |
|                        |                                        |                    |
|                        |                                        |                    |
|                        |                                        |                    |
| IFP 12/05/21           | Issued for Planning                    | FK/AG AG           |
| REV DATE               | REVISION                               | DRAWN CHECKED      |
|                        |                                        |                    |
| CLIENT<br>Bartra ODG L | imited                                 |                    |
| PROJECT TITLE          |                                        |                    |
| -                      | using Development at fo<br>ley Gardens | ormer              |