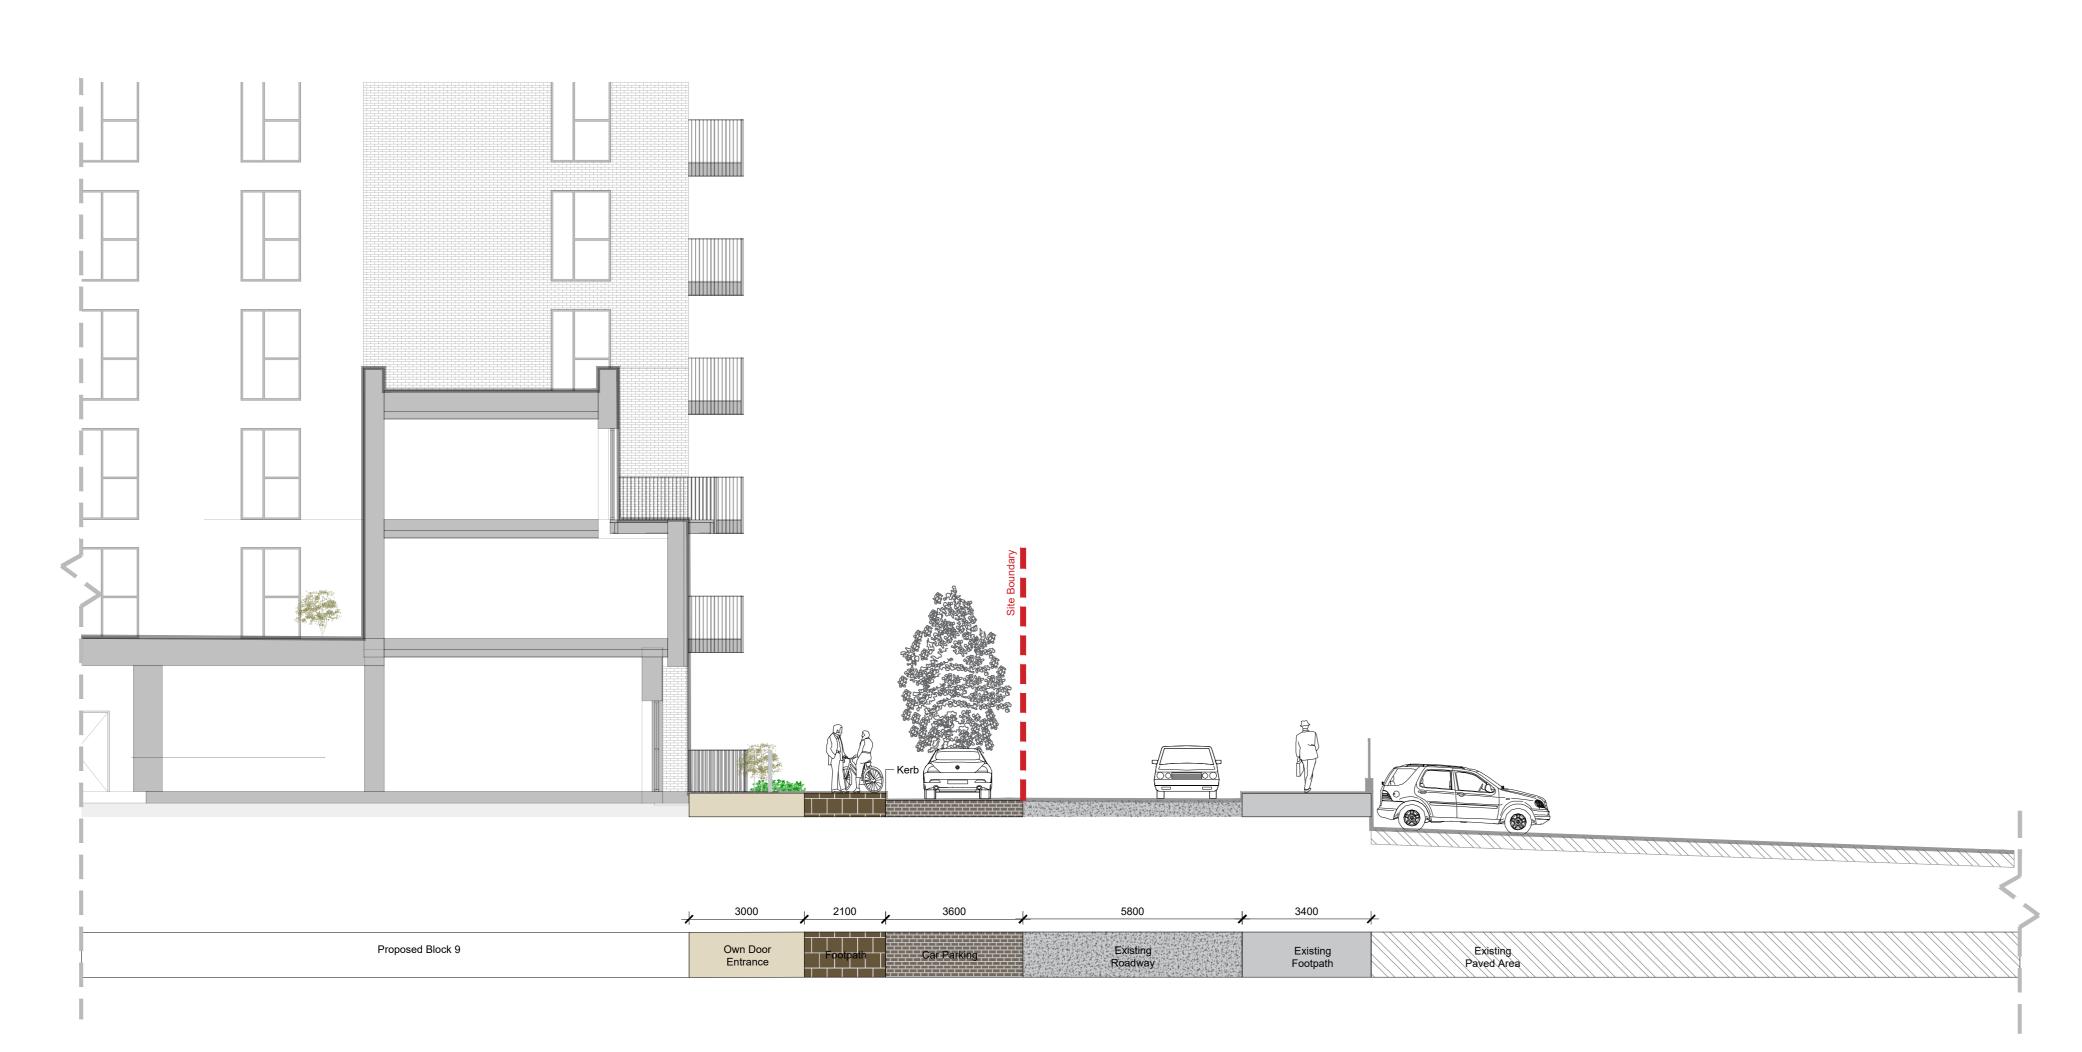

| 0    | 2500     | 8100       | 2000     | 2500                          | 1500               | 1600               | , |
|------|----------|------------|----------|-------------------------------|--------------------|--------------------|---|
|      | 1 1      |            | 1        |                               | 1 1                | 1                  |   |
| Area | Footpath | Grass Area | Footpath | Undergrowth<br>Planting Shrub | Buffer<br>Planting | Own Door<br>Access |   |